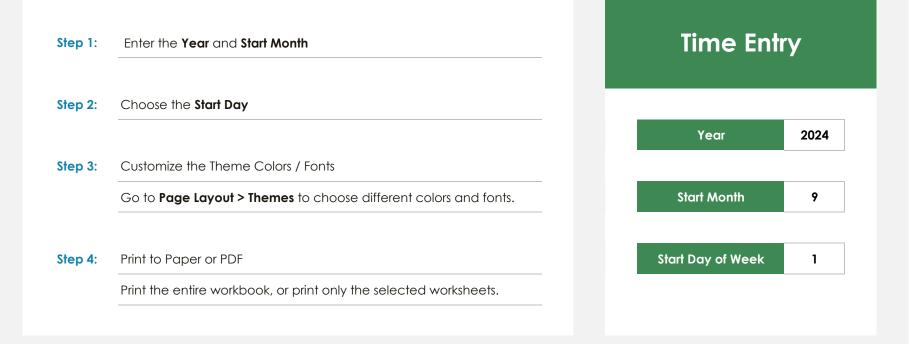

#### How to Use This Template



# September 2024

| Sunday | Monday                  | Tuesday                      | Wednesday | Thursday | Friday | Saturday      |
|--------|-------------------------|------------------------------|-----------|----------|--------|---------------|
| 1      | 2                       | 3                            | 4         | 5        | 6      | 7             |
| CLOSED | CLOSED for Labor<br>Day | First Day of Fall<br>Session |           |          |        | Open Gym 9-11 |
| 8      | 9                       | 10                           | 11        | 12       | 13     | 14            |
| CLOSED |                         |                              |           |          |        | Open Gym 9-11 |
| 15     | 16                      | 17                           | 18        | 19