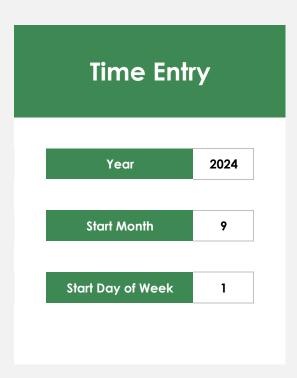

#### How to Use This Template





### September 2024

| Sunday | Monday                  | Tuesday                      | Wednesday | Thursday | Friday | Saturday      |
|--------|-------------------------|------------------------------|-----------|----------|--------|---------------|
| 1      | 2                       | 3                            | 4         | 5        | 6      | 7             |
| CLOSED | CLOSED for Labor<br>Day | First Day of Fall<br>Session |           |          |        | Open Gym 9-11 |
| 8      | 9                       | 10                           | 11        | 12       | 13     | 14            |
| CLOSED |                         |                              |           |          |        | Open Gym 9-11 |
| 15     | 16                      | 17                           | 18        | 19