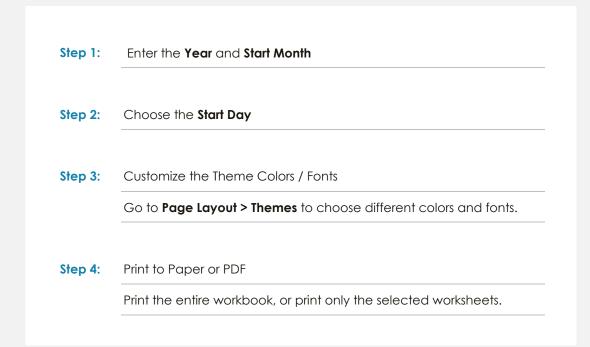

#### How to Use This Template





### September 2024

| Sunday | Monday                  | Tuesday                      | Wednesday | Thursday | Friday | Saturday      |
|--------|-------------------------|------------------------------|-----------|----------|--------|---------------|
| 1      | 2                       | 3                            | 4         | 5        | 6      | 7             |
| CLOSED | CLOSED for Labor<br>Day | First Day of Fall<br>Session |           |          |        | Open Gym 9-11 |
| 8      | 9                       | 10                           | 11        | 12       | 13     | 14            |
| CLOSED |                         |                              |           |          |        | Open Gym 9-11 |
| 15     | 16                      | 17                           | 18        |